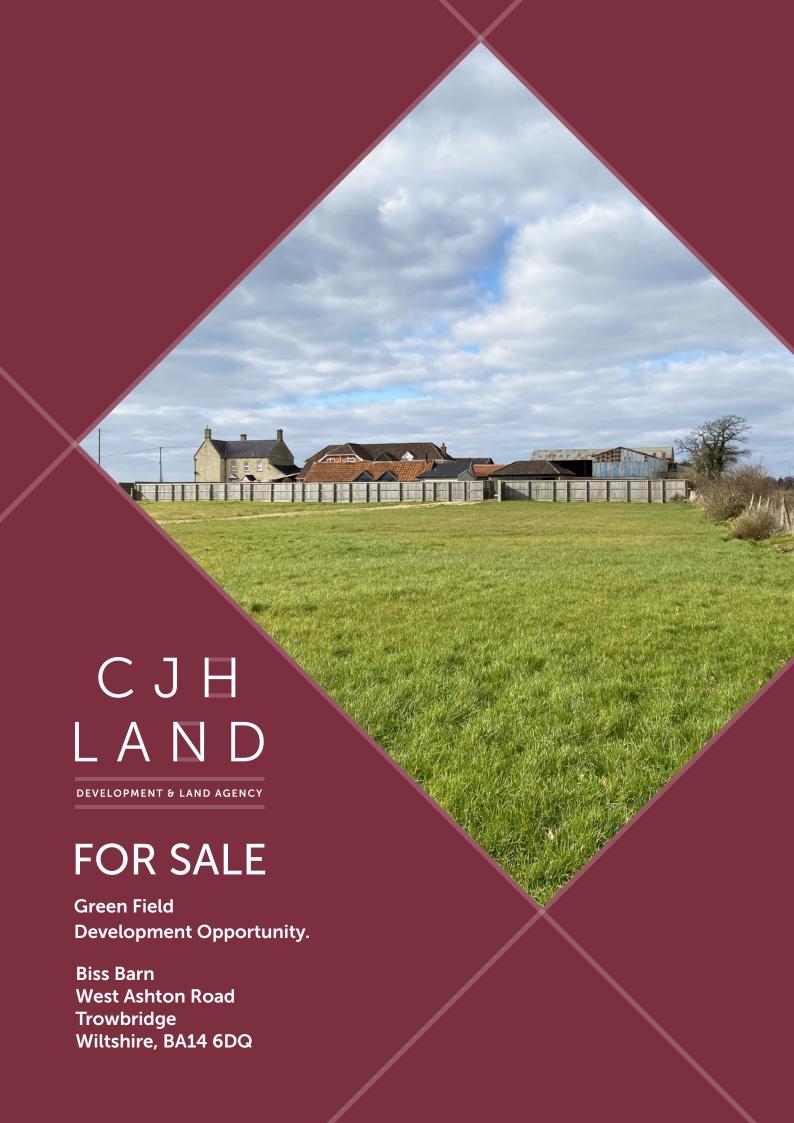

## THE PROPERTY

The site extends to approximately 1.9 acres (0.78 ha). The topography of the property is flat and grassed and regular in shape.

There are residential properties located to the north.

Open farm land is to the east and south.

The West Ashton Road runs along the western boundary and will provide vehicular access.