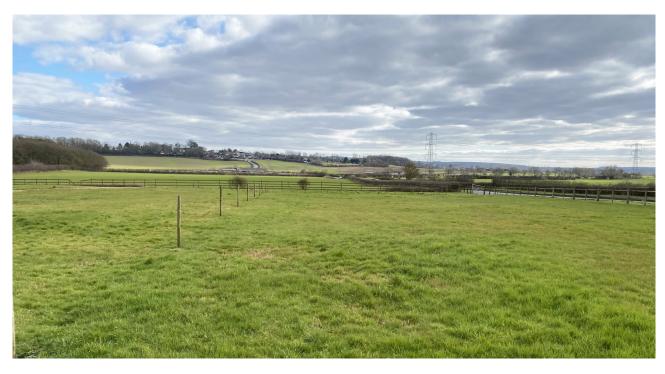

## THE PROPERTY

The site extends to approximately 1.9 acres (0.78 ha). The topography of the property is flat and grassed and regular in shape.

There are residential properties located to the north.

Open farm land is to the east and south.