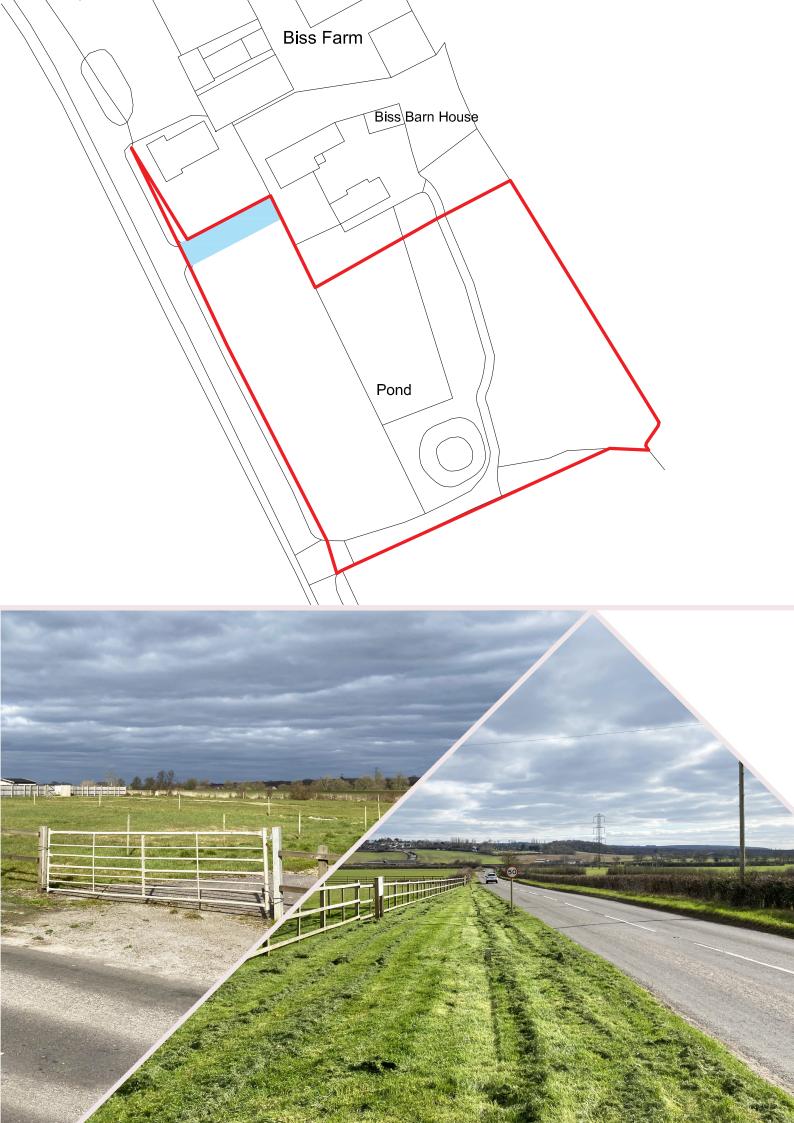

## THE PROPERTY

The site extends to approximately 1.9 acres (0.78 ha). The topography of the property is flat and grassed and regular in shape.

There are residential properties located to the north.

Open farm land is to the east and south.

The West Ashton Road runs along the western boundary and will provide vehicular access.